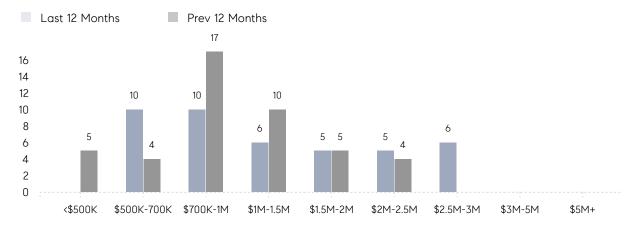

PRICE | \$1,995,000 | \$1,060,250 | 88%      |
|                | # OF CONTRACTS     | 3           | 3           | 0%       |
|                | NEW LISTINGS       | 4           | 1           | 300%     |
| Condo/Co-op/TH | AVERAGE DOM        | -           | -           | -        |
|                | % OF ASKING PRICE  | -           | -           |          |
|                | AVERAGE SOLD PRICE | -           | -           | -        |
|                | # OF CONTRACTS     | 0           | 0           | 0%       |
|                | NEW LISTINGS       | 0           | 0           | 0%       |
|                |                    |             |             |          |

# **Essex Fells**

MARCH 2023

### Monthly Inventory





### Contracts By Price Range



### Listings By Price Range



# COMPASS



Compass makes no representations or warranties, express or implied, with respect to future market conditions or prices of residential product at the time the subject property or any competitive property is complete and ready for occupancy or with respect to any report, study, finding, recommendation or other information provided by Compass herein. Moreover, no warranty, express or implied, is made or should be assumed regarding the accuracy, adequacy, completeness, legality, reliability, merchantability or fitness for a particular purpose of any information, in part or whole, contained herein. All material is presented with the understanding that Compass shall not be deemed to provide legal, accounting or other professional services. This is not intended to solicit the purch