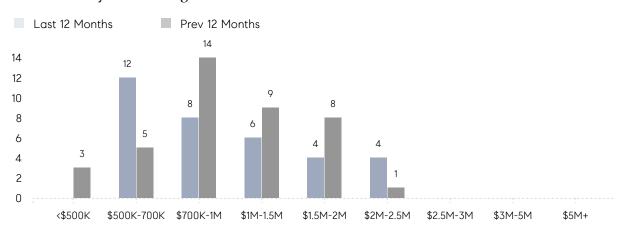

|                | AVERAGE SOLD PRICE | \$1,995,000 | \$1,060,250 | 88%      |
|                | # OF CONTRACTS     | 3           | 3           | 0%       |
|                | NEW LISTINGS       | 4           | 1           | 300%     |
| Condo/Co-op/TH | AVERAGE DOM        | -           | -           | -        |
|                | % OF ASKING PRICE  | -           | -           |          |
|                | AVERAGE SOLD PRICE | -           | -           | -        |
|                | # OF CONTRACTS     | 0           | 0           | 0%       |
|                | NEW LISTINGS       | 0           | 0           | 0%       |
|                |                    |             |             |          |

# **Essex Fells**

MARCH 2023

### Monthly Inventory





### Contracts By Price Range



### Listings By Price Range



# COMPASS



Compass makes no representations or warranties, express or implied, with respect to future market conditions or prices of residential product at the time the subject property or any competitive property is complete and ready for occupancy or with respect to any report, study, finding, recommendation or other information provided by Compass herein. Moreover, no warranty, express or implied, is made or should be assumed regarding the accuracy, adequacy, completeness, legality, reliability, merchantability or fitness for a particular purpose of any information, in part or whole, contained herein. All material is presented with the understanding that Compass shall not be deemed to provide legal, accounting or other professional services. This is no